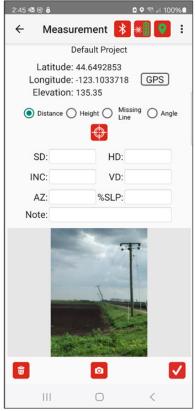

## CONNECT. MEASURE. RECORD

Laser Tech's Measure2 app offers the TruPulse® laser owner a quick, easy way to record measurements. All your critical distances, angles, heights and missing line values can be collected and stored with notes and photos. You'll never have to be without the ability to record your measurements again with the Measure 2 app.

## **KEY FEATURES**

- Compatible with Laser Tech's legacy TruPulse products and the new i-Series and TruAngle II
- Connect to GPS to record locations and laser offsets
- Switch between Distance, Height and Missing Line measurement modes
- Store notes and images for each data record
- > Create text reports, a PDF with images or GPX & KML files with location data
- Update the firmware in your TruPulse 200i or 360i with our new OTA (over-theair) update feature