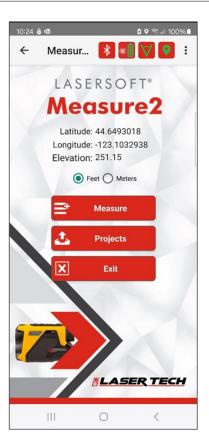

## CONNECT. MEASURE. RECORD

Laser Tech's Measure2 app offers the TruPulse® laser owner a quick, easy way to record measurements. All your critical distances, angles, heights and missing line values can be collected and stored with notes and photos. You'll never have to be without the ability to record your measurements again with the Measure 2 app.

## **KEY FEATURES**

- Compatible with Laser Tech's legacy TruPulse products and the new i-Series and TruAngle II
- Connect to GPS to record locations and laser offsets
- Switch between Distance, Height and Missing Line measurement modes
- Store notes and images for each data record
- > Create text reports, a PDF with images or GPX & KML files with location data
- Update the firmware in your TruPulse 200i or 360i with our new OTA (over-theair) update feature