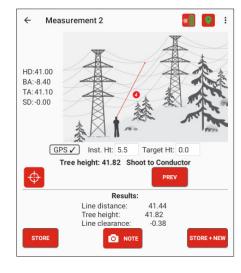

## KEY FEATURES

- Generate Reports in PDF, TXT, CSV, GPX and KML file formats for data processing
- Conductor Height procedures to verify clearance over a roadway, under a line, or above the high brush line
- Conductor Clearance routines to identify trees that are in danger of hitting the wire, were they to fall
- Missing Line or Point-to-Point workflow for measuring the distance and anale between any two points

- Point-to-Line sequence for calculating the distance and angle between a point and a line segment
- Streamlined Laser and GPS connection screens

PROFESSIONAL MEASUREMENT