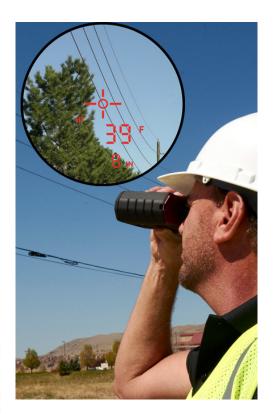

## QUICKER, SAFER, AND EASIER MEASUREMENTS

LTI's app for utility professionals is used to measure the clearance and height of conductor wires. There is no need to drag around measuring wheels, height sticks or bulky, expensive total stations. Just grab a TruPulse laser and the Conductor Clearance app and you're ready to hit the field!