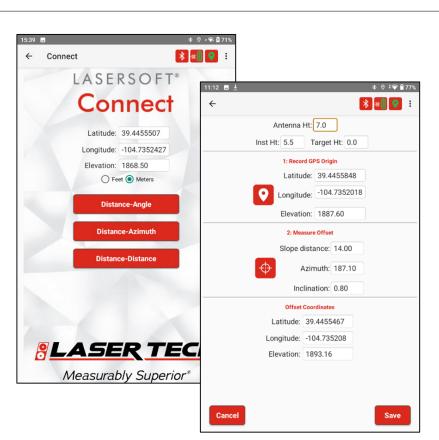

## **OFFSET LOCATIONS IN** ESRI ARCGIS FIELD MAPS

Now any user of Esri's Field Maps app can measure a laser offset with their Laser Tech TruPulse product. This exciting new app will work with any GPS equipment, enabling users to acquire locations for those hard-to-reach features.

Simply choose Connect as your offset provider and you are ready for any mapping situation.

## **KEY** FEATURES

- Compatible with Laser Tech's legacy TruPulse® products and the new i-Series and TruAngle® II
- Connects to any GPS equipment, no restrictions
- Integrates seamlessly with Field Maps to easily offset a Point's location
- Offers multiple offset methods to accommodate any situation in the field
- Measures attributes with the laser's Height and Missing Line routines to store with the point
- Passes along all pertinent quality and measurement data for complete record keeping